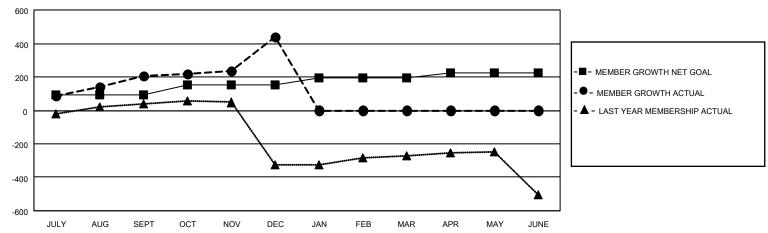

## GOALS AND ACTUAL MEMBERS CUMULATIVE

| DROPPED CLUBS: 0           |     | 72 CLUBS OF 149 ADDED 1 OR MORE<br>NEW MEMBERS | GENDER DISTRIBUTION  MALE 3,613 (87.42%) |              |       |
|----------------------------|-----|------------------------------------------------|------------------------------------------|--------------|-------|
| DROPPED MEMBERS            |     |                                                | FEMALE                                   | 520 (12.58%) |       |
| DECEASED                   | 14  | CLICK HERE FOR CUMULATIVE                      | TOTAL FAMILY UNIT MEMBERS                |              | 1,225 |
| CLUB CANCELLED 0 OTHER 221 |     | MEMBERSHIP DATA                                | FAMILY MEMBERS PAYING HALF               |              | 787   |
| TOTAL                      | 235 |                                                | DUES                                     |              |       |

## LOCATION INDIA District 321 F Results as of: 12/31/2020

| Clubs         |               |             |               | Members               |                        |                         |                                                    |  |
|---------------|---------------|-------------|---------------|-----------------------|------------------------|-------------------------|----------------------------------------------------|--|
|               | RESULTS FOR   | R 2020-2021 |               | RESULTS FOR 2020-2021 |                        |                         |                                                    |  |
| QUARTER       | NEW CLUB GOAL | NEW CLUBS   | DROPPED CLUBS | QUARTER MEME          | BER GROWTH NET<br>GOAL | MEMBER GROWTH<br>ACTUAL | DROPPED<br>MEMBERS ACTUAL<br>(including transfers) |  |
| JULY/AUG/SEPT | 3             | 6           | 0             | JULY/AUG/SEPT         | 90                     | 337                     | 80                                                 |  |
| OCT/NOV/DEC   | 3             | 9           | 0             | OCT/NOV/DEC           | 60                     | 403                     | 155                                                |  |
| JAN/FEB/MAR   | 2             | 0           | 0             | JAN/FEB/MAR           | 45                     | 0                       | 0                                                  |  |
| APR/MAY/JUNE  | 2             | 0           | 0             | APR/MAY/JUNE          | 30                     | 0                       | 0                                                  |  |