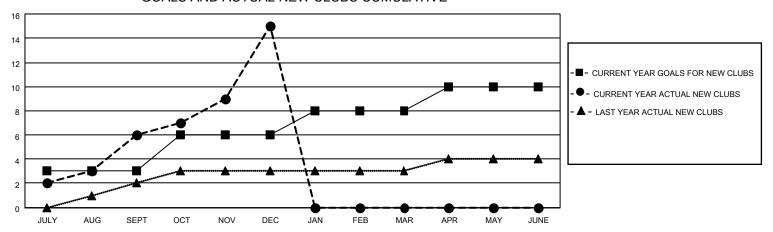

## GOALS AND ACTUAL NEW CLUBS CUMULATIVE

## LOCATION INDIA District 321 F Results as of: 12/31/2020

| Clubs         |               |             |               | Members               |                        |                         |                                                    |  |
|---------------|---------------|-------------|---------------|-----------------------|------------------------|-------------------------|----------------------------------------------------|--|
|               | RESULTS FOR   | R 2020-2021 |               | RESULTS FOR 2020-2021 |                        |                         |                                                    |  |
| QUARTER       | NEW CLUB GOAL | NEW CLUBS   | DROPPED CLUBS | QUARTER MEME          | BER GROWTH NET<br>GOAL | MEMBER GROWTH<br>ACTUAL | DROPPED<br>MEMBERS ACTUAL<br>(including transfers) |  |
| JULY/AUG/SEPT | 3             | 6           | 0             | JULY/AUG/SEPT         | 90                     | 337                     | 80                                                 |  |
| OCT/NOV/DEC   | 3             | 9           | 0             | OCT/NOV/DEC           | 60                     | 403                     | 155                                                |  |
| JAN/FEB/MAR   | 2             | 0           | 0             | JAN/FEB/MAR           | 45                     | 0                       | 0                                                  |  |
| APR/MAY/JUNE  | 2             | 0           | 0             | APR/MAY/JUNE          | 30                     | 0                       | 0                                                  |  |